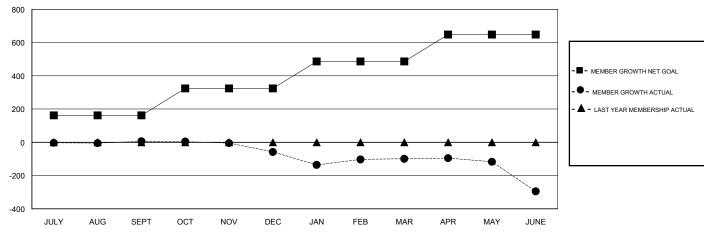

#### LOCATION ZIMBABWE

**GMT CA** 

| Clubs                 |               |           |               | Members               |                           |                         |                                              |
|-----------------------|---------------|-----------|---------------|-----------------------|---------------------------|-------------------------|----------------------------------------------|
| RESULTS FOR 2018-2019 |               |           |               | RESULTS FOR 2018-2019 |                           |                         |                                              |
| QUARTER               | NEW CLUB GOAL | NEW CLUBS | DROPPED CLUBS | QUARTER               | MEMBER GROWTH NET<br>GOAL | MEMBER GROWTH<br>ACTUAL | DROPPED MEMBERS ACTUAL (including transfers) |
| JULY/AUG/SEPT         | 3             | 0         | 0             | JULY/AUG/SEPT         | 162                       | 36                      | 27                                           |
| OCT/NOV/DEC           | 3             | 0         | 0             | OCT/NOV/DEC           | 162                       | 10                      | 71                                           |
| JAN/FEB/MAR           | 3             | 1         | 2             | JAN/FEB/MAR           | 162                       | 79                      | 103                                          |
| APR/MAY/JUNE          | 3             | 1         | 0             | APR/MAY/JUNE          | 162                       | 75                      | 261                                          |